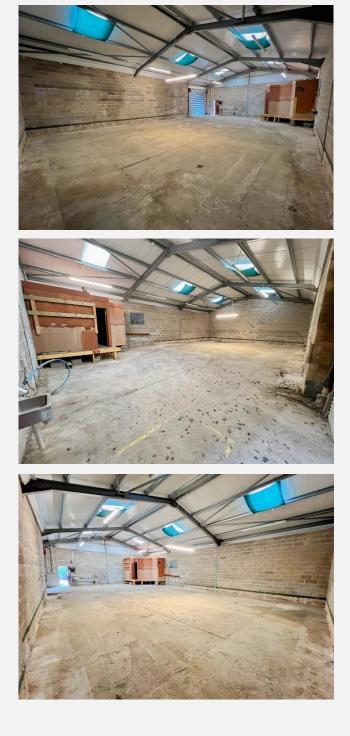

# Description

A rare opportunity to lease a warehouse situated within Laxey Glen Mills and close to the amenities.

The 1798 sq ft warehouse comprises of a large open plan area, corner office, roller shutter door, pedestrian door, sink and 3 phase electric. Shared WC's on site.