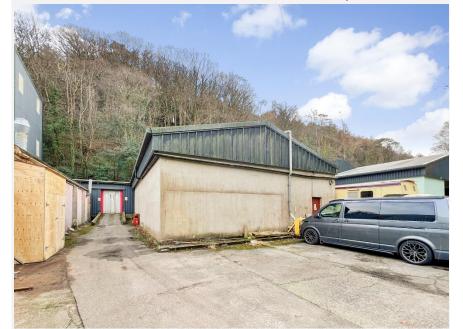

# **TO LET** WAREHOUSE

Unit B, Laxey Glen Mills, Mill Road, Laxey, Isle of Man, IM4 7AU Annual rental of £14,384 Excl.

- 1798 sq ft warehouse
- Situated within Laxey Glen Mills
- Potential for a variety of uses, subject to planning consents
- Large warehouse space with corner office

# Description

A rare opportunity to lease a warehouse situated within Laxey Glen Mills and close to the amenities.

The 1798 sq ft warehouse comprises of a large open plan area, corner office, roller shutter door, pedestrian door, sink and 3 phase electric. Shared WC's on site.

## Location

From the Co-Op on the New Road, Laxey, proceed down the hill. Continue below the MER bridge and proceed down Church Hill to the junction. Take the first right onto Mill Road. Follow along past Bridge House and Laxey Glen Mill is situated at the end of the road.